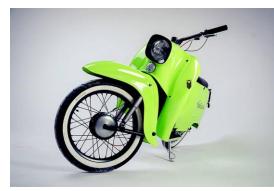

The conservation of frame structure with a beautiful retro design allows to recycle over 80% of the product. Changing the drive unit to electric stops emission of pollutants and makes product maintenance-free and economical.

We give wide possibility of customizing the product -You can choose scooter color, artistic painting, different details material like: carbon fiber, wood and metal. Customer can pick motor power and required range of his RetroElectro.